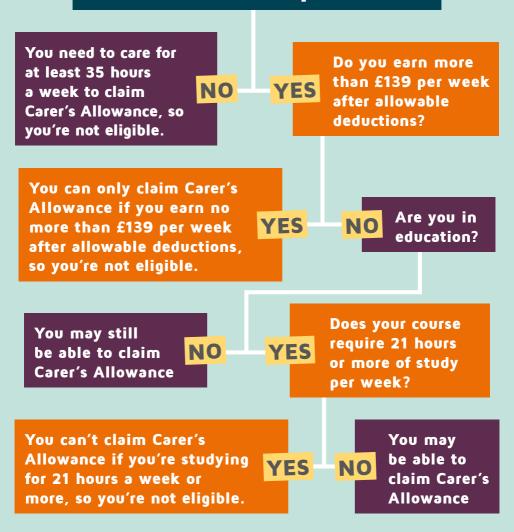

## Not sure if you might be eligible for Carer's Allowance?

Follow the chart below to find out:

Do you provide unpaid care for 35 hours or more per week?